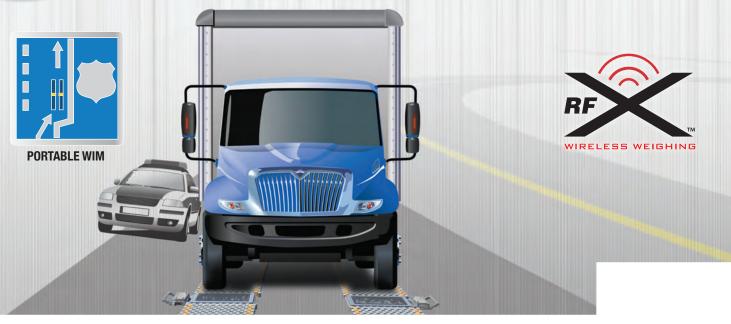

# Portable Weighing Solution that Dynamically or Statically Reports Axle & Gross Vehicle Weight.

Portable weigh-in-motion allows authorities to quickly monitor, screen or issue citations in areas not served by permanent weigh stations.

Consisting of just a wireless indicator, two scales and roll-up ramps, the system is fully portable in the trunk of a vehicle and can be set up by 1 or 2 people in under fifteen minutes. Intercomp's portable WIM technology will deliver accuracy of 2% to 3% dynamically at speeds of up to 3mph (6 km/h) and  $\pm$  0.5% statically. This provides authorities with a fast, efficient and cost effective solution to protect roadways and concentrate enforcement almost anywhere you need it.

#### RFX<sup>TM</sup> Wireless Scales: Cable-Free Digital Scales for Efficiency & Safety

- Capacity of 10,000kg or 15,000kg per Platform
- Optional 20,000kg per Platform (40,000kg per axle)
- 150% Overload Protection
- Dynamic Accuracy of 2-3%
- Static Accuracy NTEP Certified
- Wireless & Wired Indicator Options
- Ramps/Levelers Roll Up for Easy Transport
- Scales Operate on AA Size Alkaline or Lithium Batteries up to 100 Hours
- 30.7" x 15" x 1.7" (780 x 380 x 43mm)
- Weighs 69lb (31kg)
- Scales Machined from Aerospace Grade Aluminum for Durability