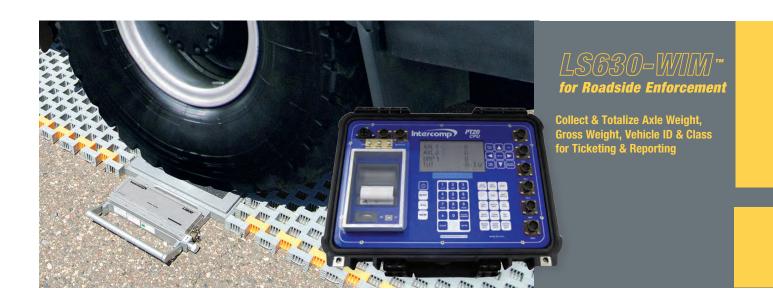

#### PT20™ Weighing CPU NTEP CERTIFIED

Provides the ability to process weight related data and is self-enclosed with a thermal printer in a rugged, all-weather case for use in even the most remote locations. Collect & Totalize Axle Weight, Gross Weight, Vehicle ID & Class for Ticketing and Reporting.

#### **Systems Include:**

- (2) Low-Profile Weigh-In-Motion Scales
- Roll-Up Ramps with Levelers
- Intercomp WIM<sup>™</sup> PC Software or PT20<sup>™</sup> CPU

info@intercompcompany.com

Worldwide: +1 763-476-2531 Toll Free: 800-328-3336