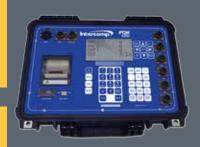

#### PT20™ Weighing CPU NTEP CERTIFIED

Provides the ability to process weight related data and is self-enclosed with a thermal printer in a rugged, all-weather case for use in even the most remote locations. Collect & Totalize Axle Weight, Gross Weight, Vehicle ID & Class for Ticketing and Reporting.