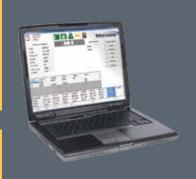

#### **IntercompWIM™ Software**

The WIM Software will process weight related data and store data to produce a full array of reports for recordkeeping or data analysis. Collect & Totalize Axle Weight, Gross Weight, Vehicle ID & Class for Reporting and Data Collection.