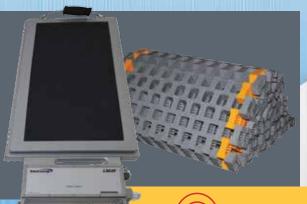

#### RFX<sup>TM</sup> Wireless Scales: Cable-Free Digital Scales for Efficiency & Safety

- Capacity of 10,000kg or 15,000kg per Platform
- Optional 20,000kg per Platform (40,000kg per axle)
- 150% Overload Protection
- Dynamic Accuracy of 2-3%
- Static Accuracy NTEP Certified
- Wireless & Wired Indicator Options
- Ramps/Levelers Roll Up for Easy Transport
- Scales Operate on AA Size Alkaline or Lithium Batteries up to 100 Hours
- 30.7" x 15" x 1.7" (780 x 380 x 43mm)
- Weighs 69lb (31kg)
- Scales Machined from Aerospace Grade Aluminum for Durability

#### **Systems Include:**

- (2) Low-Profile Weigh-In-Motion Scales
- Roll-Up Ramps with Levelers
- Intercomp WIM<sup>™</sup> PC Software or PT20<sup>™</sup> CPU

info@intercompcompany.com

Worldwide: +1 763-476-2531 Toll Free: 800-328-3336